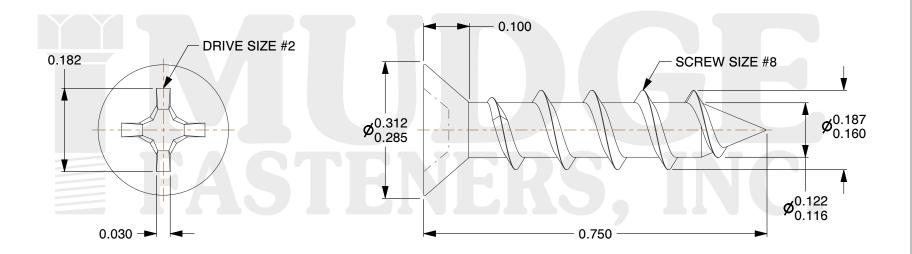

## Notes:

1. HEAD STYLE: FLAT HEAD 2. DRIVE TYPE: PHILLIPS

3. SCREW TYPE: PARTICLE BOARD SCREW

4. STANDARD: ANSI B18.6.45. MATERIAL: CARBON STEEL

6. FINISH: ZINC PLATED

This file and any associated information and specifications are provided for reference and evaluation purposes only and are subject to change without notice. Mudge Fasteners makes no representations, warranties, or guarantees as to the appropriateness, accuracy, completeness, or suitability for any purpose of the file, information, or specification. You are solely responsible for the use of the file, information, and specifications.

| COMPONENT<br>DESCRIPTION | 8X3/4 PH FLAT PBS<br>ZINC W/NIBS | UNIT   |
|--------------------------|----------------------------------|--------|
|                          |                                  | INCH   |
|                          |                                  | SHEET  |
|                          |                                  | 1 of 1 |
| PART NUMBER              | 102N08C075ZC                     | SCALE  |
| MATERIAL                 | CARBON STEEL                     | 4.769  |