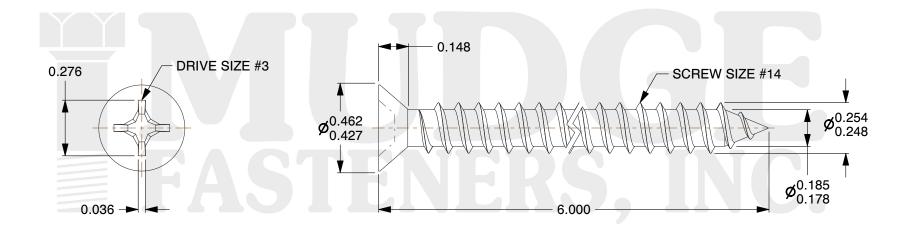

## Notes:

1. HEAD STYLE: FLAT HEAD 2. DRIVE TYPE: PHILLIPS

3. SCREW TYPE: SHEET METAL SCREW

4. STANDARD: ANSI B18.6.4

5. MATERIAL: 18-8 STAINLESS STEEL

@www.mudgefasteners.com

This file and any associated information and specifications are provided for reference and evaluation purposes only and are subject to change without notice. Mudge Fasteners makes no representations, warranties, or guarantees as to the appropriateness, accuracy, completeness, or suitability for any purpose of the file, information, or specification. You are solely responsible for the use of the file, information, and specifications.

|                          |                                            | UNIT   |
|--------------------------|--------------------------------------------|--------|
| COMPONENT<br>DESCRIPTION | #14X6 PHILLIPS FLAT SMS<br>STAINLESS STEEL | INCH   |
|                          |                                            | SHEET  |
|                          |                                            | 1 of 1 |
| PART NUMBER              | 10214A600SS                                | SCALE  |
| MATERIAL                 | STAINLESS STEEL                            | 2.100  |