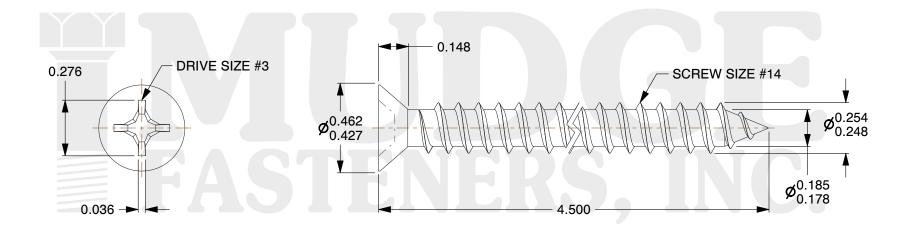

## Notes:

1. HEAD STYLE: FLAT HEAD 2. DRIVE TYPE: PHILLIPS

3. SCREW TYPE: SHEET METAL SCREW

4. STANDARD: ANSI B18.6.4

5. MATERIAL: 18-8 STAINLESS STEEL

@ www.mudgefasteners.com

This file and any associated information and specifications are provided for reference and evaluation purposes only and are subject to change without notice. Mudge Fasteners makes no representations, warranties, or guarantees as to the appropriateness, accuracy, completeness, or suitability for any purpose of the file, information, or specification. You are solely responsible for the use of the file, information, and specifications.

|                          |                                                | UNIT   |
|--------------------------|------------------------------------------------|--------|
| COMPONENT<br>DESCRIPTION | #14X4-1/2 PHILLIPS FLAT SMS<br>STAINLESS STEEL | INCH   |
|                          |                                                | SHEET  |
|                          |                                                | 1 of 1 |
| PART NUMBER              | 10214A450SS                                    | SCALE  |
| MATERIAL                 | STAINLESS STEEL                                | 2.100  |