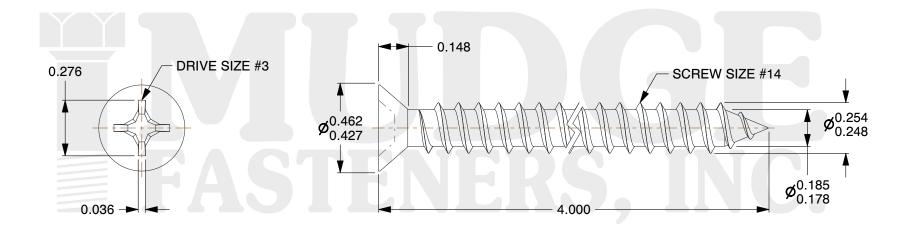

## Notes:

1. HEAD STYLE: FLAT HEAD 2. DRIVE TYPE: PHILLIPS

3. SCREW TYPE: SHEET METAL SCREW

4. STANDARD: ANSI B18.6.4

5. MATERIAL: 18-8 STAINLESS STEEL

@www.mudgefasteners.com

This file and any associated information and specifications are provided for reference and evaluation purposes only and are subject to change without notice. Mudge Fasteners makes no representations, warranties, or guarantees as to the appropriateness, accuracy, completeness, or suitability for any purpose of the file, information, or specification. You are solely responsible for the use of the file, information, and specifications.

| COMPONENT<br>DESCRIPTION | #14X4 PHIL FLAT SMS<br>STAINLESS | UNIT   |
|--------------------------|----------------------------------|--------|
|                          |                                  | INCH   |
|                          |                                  | SHEET  |
|                          |                                  | 1 of 1 |
| PART NUMBER              | 10214A400SS                      | SCALE  |
| MATERIAL                 | STAINLESS STEEL                  | 2.100  |