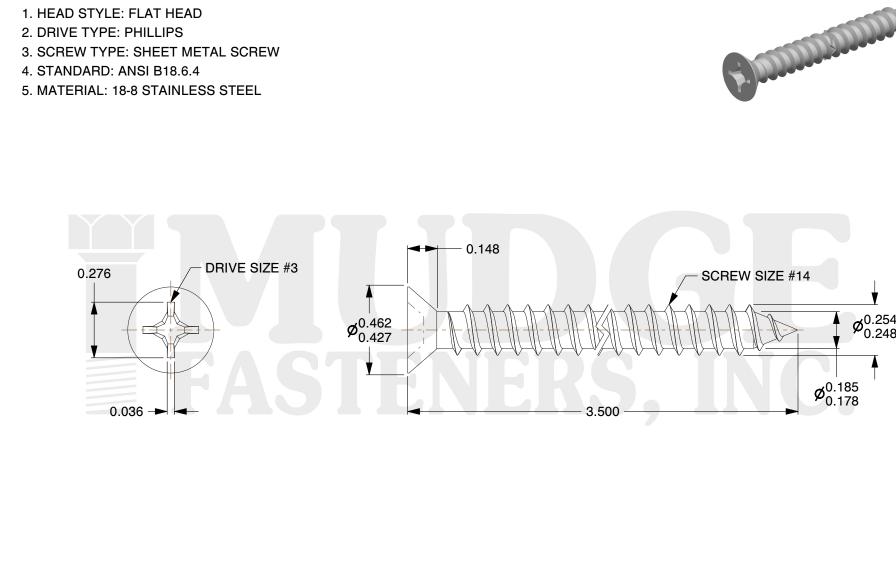

| MUDGE                    | This file and any associated information and specifications are<br>provided for reference and evaluation purposes only and are<br>subject to change without notice. Mudge Fasteners makes no<br>representations, warranties, or guarantees as to the<br>appropriateness, accuracy, completeness, or suitability for any<br>purpose of the file, information, or specification. You are<br>solely responsible for the use of the file, information, and<br>specifications. | This drawing is the property of<br>Mudge Fasteners. It contains<br>confidential proprietary<br>information that is Mudge<br>Fasteners property. Do not<br>disclose to or duplicate for<br>others except as authorized by<br>Mudge Fasteners. | COMPONENT<br>DESCRIPTION | #14X3-1/2 PHIL FLAT SMS<br>STAINLESS | UNIT   |
|--------------------------|---------------------------------------------------------------------------------------------------------------------------------------------------------------------------------------------------------------------------------------------------------------------------------------------------------------------------------------------------------------------------------------------------------------------------------------------------------------------------|----------------------------------------------------------------------------------------------------------------------------------------------------------------------------------------------------------------------------------------------|--------------------------|--------------------------------------|--------|
|                          |                                                                                                                                                                                                                                                                                                                                                                                                                                                                           |                                                                                                                                                                                                                                              |                          |                                      | INCH   |
|                          |                                                                                                                                                                                                                                                                                                                                                                                                                                                                           |                                                                                                                                                                                                                                              |                          |                                      | SHEET  |
| FASTENERS, INC.          |                                                                                                                                                                                                                                                                                                                                                                                                                                                                           |                                                                                                                                                                                                                                              |                          |                                      | 1 of 1 |
|                          |                                                                                                                                                                                                                                                                                                                                                                                                                                                                           |                                                                                                                                                                                                                                              | PART NUMBER              | 10214A350SS                          | SCALE  |
| & www.mudgefasteners.com |                                                                                                                                                                                                                                                                                                                                                                                                                                                                           |                                                                                                                                                                                                                                              | MATERIAL                 | STAINLESS STEEL                      | 2.100  |

 $\phi^{0.254}_{0.248}$ 

 $\phi^{0.185}_{0.178}$ 