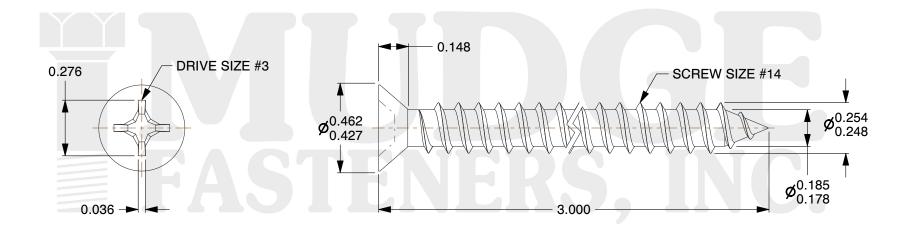

## Notes:

1. HEAD STYLE: FLAT HEAD 2. DRIVE TYPE: PHILLIPS

3. SCREW TYPE: SHEET METAL SCREW

4. STANDARD: ANSI B18.6.4

5. MATERIAL: 18-8 STAINLESS STEEL

@ www.mudgefasteners.com

This file and any associated information and specifications are provided for reference and evaluation purposes only and are subject to change without notice. Mudge Fasteners makes no representations, warranties, or guarantees as to the appropriateness, accuracy, completeness, or suitability for any purpose of the file, information, or specification. You are solely responsible for the use of the file, information, and specifications.

|                          |                                            | UNIT   |
|--------------------------|--------------------------------------------|--------|
| COMPONENT<br>DESCRIPTION | #14X3 PHILLIPS FLAT SMS<br>STAINLESS STEEL | INCH   |
|                          |                                            | SHEET  |
|                          |                                            | 1 of 1 |
| PART NUMBER              | 10214A300SS                                | SCALE  |
| MATERIAL                 | STAINLESS STEEL                            | 2.100  |