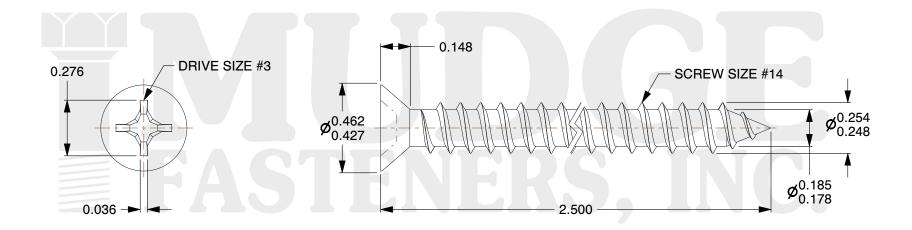

## Notes:

1. HEAD STYLE: FLAT HEAD 2. DRIVE TYPE: PHILLIPS

3. SCREW TYPE: SHEET METAL SCREW

4. STANDARD: ANSI B18.6.4

5. MATERIAL: 18-8 STAINLESS STEEL

@ www.mudgefasteners.com

This file and any associated information and specifications are provided for reference and evaluation purposes only and are subject to change without notice. Mudge Fasteners makes no representations, warranties, or guarantees as to the appropriateness, accuracy, completeness, or suitability for any purpose of the file, information, or specification. You are solely responsible for the use of the file, information, and specifications.

|                          |                                      | UNIT   |
|--------------------------|--------------------------------------|--------|
| COMPONENT<br>DESCRIPTION | #14X2-1/2 PHIL FLAT SMS<br>STAINLESS | INCH   |
|                          |                                      | SHEET  |
|                          |                                      | 1 of 1 |
| PART NUMBER              | 10214A250SS                          | SCALE  |
| MATERIAL                 | STAINLESS STEEL                      | 2.100  |