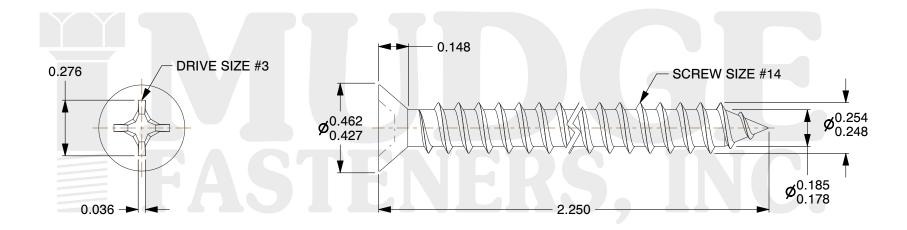

## Notes:

1. HEAD STYLE: FLAT HEAD 2. DRIVE TYPE: PHILLIPS

3. SCREW TYPE: SHEET METAL SCREW

4. STANDARD: ANSI B18.6.4

5. MATERIAL: 18-8 STAINLESS STEEL

@www.mudgefasteners.com

This file and any associated information and specifications are provided for reference and evaluation purposes only and are subject to change without notice. Mudge Fasteners makes no representations, warranties, or guarantees as to the appropriateness, accuracy, completeness, or suitability for any purpose of the file, information, or specification. You are solely responsible for the use of the file, information, and specifications.

|                          |                                      | UNIT   |
|--------------------------|--------------------------------------|--------|
| COMPONENT<br>DESCRIPTION | #14X2-1/4 PHIL FLAT SMS<br>STAINLESS | INCH   |
|                          |                                      | SHEET  |
|                          |                                      | 1 of 1 |
| PART NUMBER              | 10214A225SS                          | SCALE  |
| MATERIAL                 | STAINLESS STEEL                      | 2.100  |