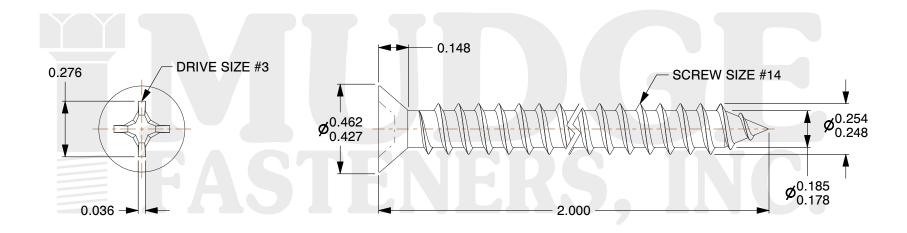

## Notes:

1. HEAD STYLE: FLAT HEAD 2. DRIVE TYPE: PHILLIPS

3. SCREW TYPE: SHEET METAL SCREW

4. STANDARD: ANSI B18.6.4

5. MATERIAL: 18-8 STAINLESS STEEL

@www.mudgefasteners.com

This file and any associated information and specifications are provided for reference and evaluation purposes only and are subject to change without notice. Mudge Fasteners makes no representations, warranties, or guarantees as to the appropriateness, accuracy, completeness, or suitability for any purpose of the file, information, or specification. You are solely responsible for the use of the file, information, and specifications.

|                          |                                            | UNIT   |
|--------------------------|--------------------------------------------|--------|
| COMPONENT<br>DESCRIPTION | #14X2 PHILLIPS FLAT SMS<br>STAINLESS STEEL | INCH   |
|                          |                                            | SHEET  |
|                          |                                            | 1 of 1 |
| PART NUMBER              | 10214A200SS                                | SCALE  |
| MATERIAL                 | STAINLESS STEEL                            | 2.100  |