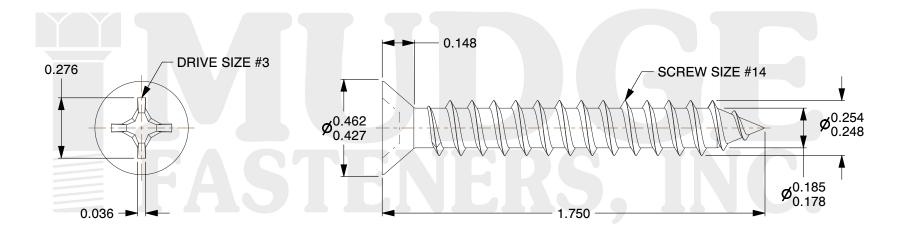

## Notes:

1. HEAD STYLE: FLAT HEAD 2. DRIVE TYPE: PHILLIPS

3. SCREW TYPE: SHEET METAL SCREW

4. STANDARD: ANSI B18.6.4

5. MATERIAL: 18-8 STAINLESS STEEL

g www.mudgefasteners.com

This file and any associated information and specifications are provided for reference and evaluation purposes only and are subject to change without notice. Mudge Fasteners makes no representations, warranties, or guarantees as to the appropriateness, accuracy, completeness, or suitability for any purpose of the file, information, or specification. You are solely responsible for the use of the file, information, and specifications.

|                          |                                          | UNIT   |
|--------------------------|------------------------------------------|--------|
| COMPONENT<br>DESCRIPTION | #14X1-3/4 PHILLIPS FLAT SMS<br>STAINLESS | INCH   |
|                          |                                          | SHEET  |
|                          |                                          | 1 of 1 |
| PART NUMBER              | 10214A175SS                              | SCALE  |
| MATERIAL                 | STAINLESS STEEL                          | 2.278  |