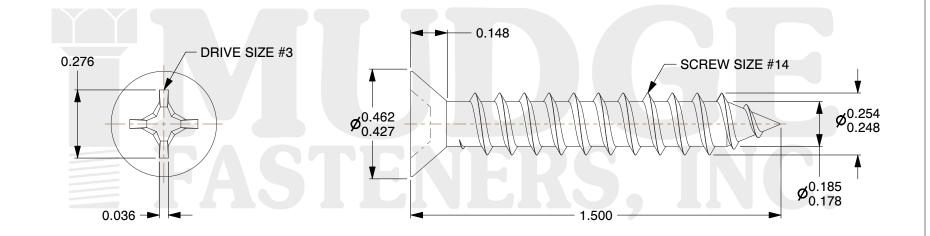

## 1. HEAD STYLE: FLAT HEAD

- 2. DRIVE TYPE: PHILLIPS
- 3. SCREW TYPE: SHEET METAL SCREW
- 4. STANDARD: ANSI B18.6.4
- 5. MATERIAL: 316 STAINLESS STEEL

| MUDGE                    | solely responsible for the use of the file, information, and | This drawing is the property of<br>Mudge Fasteners. It contains<br>confidential proprietary<br>information that is Mudge<br>Fasteners property. Do not<br>disclose to or duplicate for<br>others except as authorized by<br>Mudge Fasteners. | COMPONENT<br>DESCRIPTION | #14X1-1/2 PHILLIPS FLAT SMS<br>316 STAINLESS | UNIT   |
|--------------------------|--------------------------------------------------------------|----------------------------------------------------------------------------------------------------------------------------------------------------------------------------------------------------------------------------------------------|--------------------------|----------------------------------------------|--------|
|                          |                                                              |                                                                                                                                                                                                                                              |                          |                                              | INCH   |
|                          |                                                              |                                                                                                                                                                                                                                              |                          |                                              | SHEET  |
| <b>FASTENERS, INC.</b>   |                                                              |                                                                                                                                                                                                                                              |                          |                                              | 1 of 1 |
|                          |                                                              |                                                                                                                                                                                                                                              | PART NUMBER              | 10214A150SS316                               | SCALE  |
| & www.mudgefasteners.com |                                                              |                                                                                                                                                                                                                                              | MATERIAL                 | 316 STAINLESS STEEL                          | 2.571  |