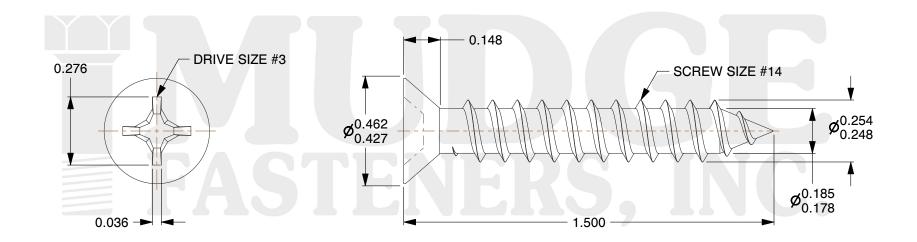

## Notes:

1. HEAD STYLE: FLAT HEAD 2. DRIVE TYPE: PHILLIPS

3. SCREW TYPE: SHEET METAL SCREW

4. STANDARD: ANSI B18.6.4

5. MATERIAL: 18-8 STAINLESS STEEL

@ www.mudgefasteners.com

This file and any associated information and specifications are provided for reference and evaluation purposes only and are subject to change without notice. Mudge Fasteners makes no representations, warranties, or guarantees as to the appropriateness, accuracy, completeness, or suitability for any purpose of the file, information, or specification. You are solely responsible for the use of the file, information, and specifications.

|                          |                                          | UNIT   |
|--------------------------|------------------------------------------|--------|
| COMPONENT<br>DESCRIPTION | #14X1-1/2 PHILLIPS FLAT SMS<br>STAINLESS | INCH   |
|                          |                                          | SHEET  |
|                          |                                          | 1 of 1 |
| PART NUMBER              | 10214A150SS                              | SCALE  |
| MATERIAL                 | STAINLESS STEEL                          | 2.571  |