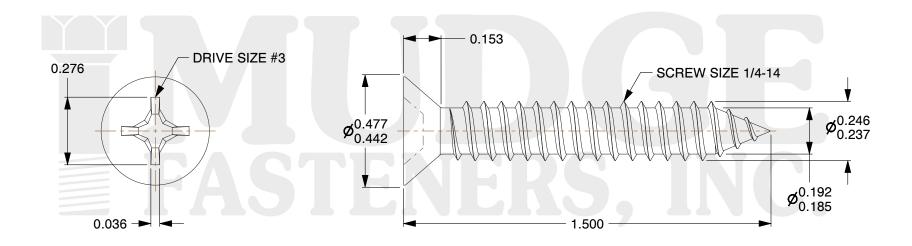

## Notes:

1. HEAD STYLE: FLAT HEAD 2. DRIVE TYPE: PHILLIPS

3. SCREW TYPE: SHEET METAL SCREW

4. STANDARD: ANSI B18.6.45. MATERIAL: CARBON STEEL

g www.mudgefasteners.com

This file and any associated information and specifications are provided for reference and evaluation purposes only and are subject to change without notice. Mudge Fasteners makes no representations, warranties, or guarantees as to the appropriateness, accuracy, completeness, or suitability for any purpose of the file, information, or specification. You are solely responsible for the use of the file, information, and specifications.

| COMPONENT<br>DESCRIPTION | 1/4-14X1-1/2 PHIL FLAT SMS<br>WITH 1/4 LONGX.200 LEADER PT,<br>STAINLESS | UNIT   |
|--------------------------|--------------------------------------------------------------------------|--------|
|                          |                                                                          | INCH   |
|                          |                                                                          | SHEET  |
|                          |                                                                          | 1 of 1 |
| PART NUMBER              | 10214A150DPSS                                                            | SCALE  |
| MATERIAL                 | CARBON STEEL                                                             | 2.552  |