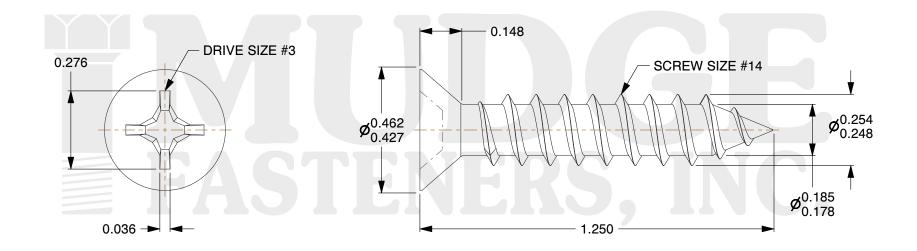

## Notes:

1. HEAD STYLE: FLAT HEAD 2. DRIVE TYPE: PHILLIPS

3. SCREW TYPE: SHEET METAL SCREW

4. STANDARD: ANSI B18.6.4

5. MATERIAL: 18-8 STAINLESS STEEL

g www.mudgefasteners.com

This file and any associated information and specifications are provided for reference and evaluation purposes only and are subject to change without notice. Mudge Fasteners makes no representations, warranties, or guarantees as to the appropriateness, accuracy, completeness, or suitability for any purpose of the file, information, or specification. You are solely responsible for the use of the file, information, and specifications.

|                          |                                                            | UNIT   |
|--------------------------|------------------------------------------------------------|--------|
| COMPONENT<br>DESCRIPTION | #14X1-1/4 PHILLIPS FLAT SMS<br>STAINLESS OUTER SPACE PAINT | INCH   |
|                          |                                                            | SHEET  |
|                          |                                                            | 1 of 1 |
| PART NUMBER              | 10214A125SSOSP                                             | SCALE  |
| MATERIAL                 | STAINLESS STEEL                                            | 2.951  |