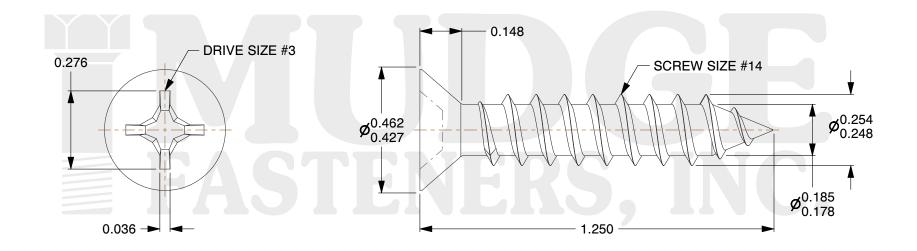

## Notes:

1. HEAD STYLE: FLAT HEAD 2. DRIVE TYPE: PHILLIPS

3. SCREW TYPE: SHEET METAL SCREW

4. STANDARD: ANSI B18.6.4

5. MATERIAL: 18-8 STAINLESS STEEL

g www.mudgefasteners.com

This file and any associated information and specifications are provided for reference and evaluation purposes only and are subject to change without notice. Mudge Fasteners makes no representations, warranties, or guarantees as to the appropriateness, accuracy, completeness, or suitability for any purpose of the file, information, or specification. You are solely responsible for the use of the file, information, and specifications.

| COMPONENT<br>DESCRIPTION | #14X1-1/4 PHILLIPS FLAT SMS<br>STAINLESS | UNIT   |
|--------------------------|------------------------------------------|--------|
|                          |                                          | INCH   |
|                          |                                          | SHEET  |
|                          |                                          | 1 of 1 |
| PART NUMBER              | 10214A125SS                              | SCALE  |
| MATERIAL                 | STAINLESS STEEL                          | 2.951  |