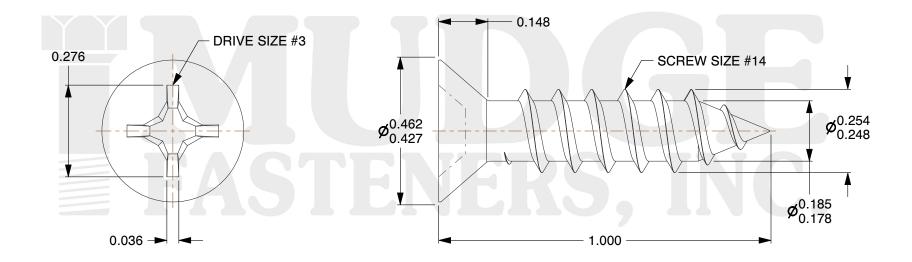

## Notes:

1. HEAD STYLE: FLAT HEAD 2. DRIVE TYPE: PHILLIPS

3. SCREW TYPE: SHEET METAL SCREW

4. STANDARD: ANSI B18.6.4

5. MATERIAL: 18-8 STAINLESS STEEL

This file and any associated information and specifications are provided for reference and evaluation purposes only and are subject to change without notice. Mudge Fasteners makes no representations, warranties, or guarantees as to the appropriateness, accuracy, completeness, or suitability for any purpose of the file, information, or specification. You are solely responsible for the use of the file, information, and specifications.

| COMPONENT<br>DESCRIPTION | #14 X1 PHILLIPS FLAT SMS<br>STAINLESS, DURANAR GRAHAM WHITE<br>PAINT | UNIT   |
|--------------------------|----------------------------------------------------------------------|--------|
|                          |                                                                      | INCH   |
|                          |                                                                      | SHEET  |
|                          |                                                                      | 1 of 1 |
| PART NUMBER              | 10214A100SSDGWP                                                      | SCALE  |
| MATERIAL                 | STAINLESS STEEL                                                      | 3.461  |