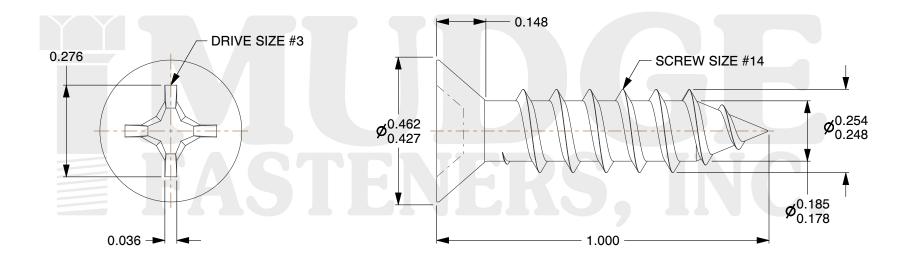

## Notes:

1. HEAD STYLE: FLAT HEAD 2. DRIVE TYPE: PHILLIPS

3. SCREW TYPE: SHEET METAL SCREW

4. STANDARD: ANSI B18.6.4

5. MATERIAL: 316 STAINLESS STEEL

@ www.mudgefasteners.com

This file and any associated information and specifications are provided for reference and evaluation purposes only and are subject to change without notice. Mudge Fasteners makes no representations, warranties, or guarantees as to the appropriateness, accuracy, completeness, or suitability for any purpose of the file, information, or specification. You are solely responsible for the use of the file, information, and specifications.

|                          |                                                  | UNIT   |
|--------------------------|--------------------------------------------------|--------|
| COMPONENT<br>DESCRIPTION | #14X1 PHILLIPS FLAT SMS<br>STAINLESS STEEL T-316 | INCH   |
|                          |                                                  | SHEET  |
|                          |                                                  | 1 of 1 |
| PART NUMBER              | 10214A100SS316                                   | SCALE  |
| MATERIAL                 | 316 STAINLESS STEEL                              | 3.461  |