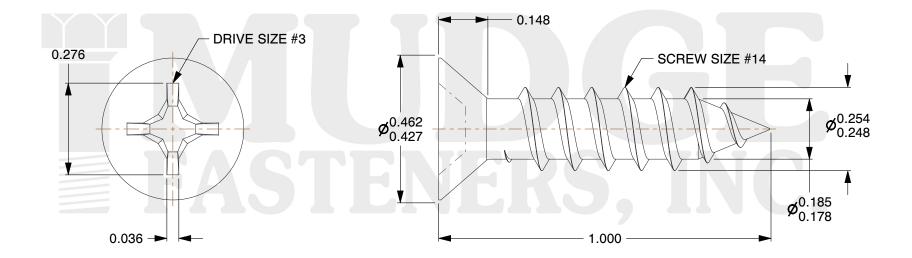

## Notes:

1. HEAD STYLE: FLAT HEAD 2. DRIVE TYPE: PHILLIPS

3. SCREW TYPE: SHEET METAL SCREW

4. STANDARD: ANSI B18.6.4

5. MATERIAL: 18-8 STAINLESS STEEL

subject to change without notice. Mudge Fasteners makes no representations, warranties, or guarantees as to the appropriateness, accuracy, completeness, or suitability for any purpose of the file, information, or specification. You are solely responsible for the use of the file, information, and specifications.

| COMPONENT<br>DESCRIPTION | #14X1 PHILLIPS FLAT SMS<br>STAINLESS STEEL | UNIT   |
|--------------------------|--------------------------------------------|--------|
|                          |                                            | INCH   |
|                          |                                            | SHEET  |
|                          |                                            | 1 of 1 |
| PART NUMBER              | 10214A100SS                                | SCALE  |
| MATERIAL                 | STAINLESS STEEL                            | 3.461  |