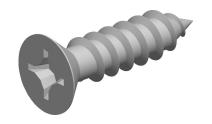

## Notes:

1. HEAD STYLE: FLAT HEAD 2. DRIVE TYPE: PHILLIPS

3. SCREW TYPE: SHEET METAL SCREW

4. STANDARD: ANSI B18.6.4

5. MATERIAL: 18-8 STAINLESS STEEL

subject to change without notice. Mudge Fasteners makes no representations, warranties, or guarantees as to the appropriateness, accuracy, completeness, or suitability for any purpose of the file, information, or specification. You are solely responsible for the use of the file, information, and specifications.

| COMPONENT<br>DESCRIPTION | #14X1 PHILLIPS FLAT SMS<br>STAINLESS STEEL | UNIT   |
|--------------------------|--------------------------------------------|--------|
|                          |                                            | INCH   |
|                          |                                            | SHEET  |
|                          |                                            | 1 of 1 |
| PART NUMBER              | 10214A100SS                                | SCALE  |
| MATERIAL                 | STAINLESS STEEL                            | 3.461  |