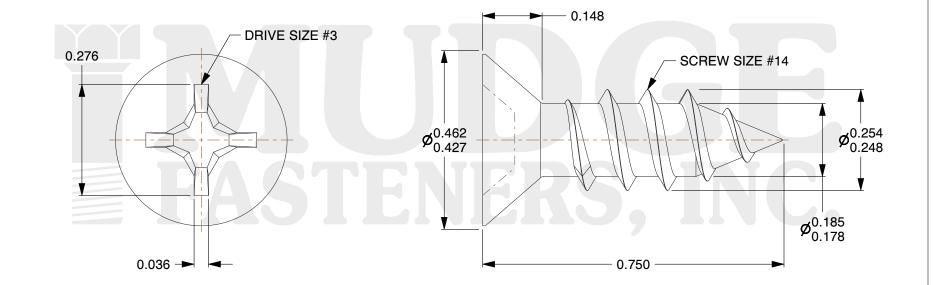

## Notes :

- 1. HEAD STYLE: FLAT HEAD
- 2. DRIVE TYPE: PHILLIPS
- 3. SCREW TYPE: SHEET METAL SCREW
- 4. STANDARD: ANSI B18.6.4
- 5. MATERIAL: 18-8 STAINLESS STEEL
- 6. FINISH: BLACK OXIDE

| FASTENERS, INC.          | ASTENERS, INC. appropriateness, accuracy, completeness, or suitability for any<br>purpose of the file, information, or specification. You are<br>solely responsible for the use of the file, information, and | This drawing is the property of<br>Mudge Fasteners. It contains<br>confidential proprietary<br>information that is Mudge<br>Fasteners property. Do not<br>disclose to or duplicate for<br>others except as authorized by<br>Mudge Fasteners. | COMPONENT<br>DESCRIPTION | #14X3/4 PHILLIPS FLAT SMS<br>STAINLESS, BLACK OXIDE | UNIT<br>INCH<br>SHEET |
|--------------------------|---------------------------------------------------------------------------------------------------------------------------------------------------------------------------------------------------------------|----------------------------------------------------------------------------------------------------------------------------------------------------------------------------------------------------------------------------------------------|--------------------------|-----------------------------------------------------|-----------------------|
|                          |                                                                                                                                                                                                               |                                                                                                                                                                                                                                              |                          |                                                     | 1 of 1                |
|                          |                                                                                                                                                                                                               |                                                                                                                                                                                                                                              | PART NUMBER              | 10214A075SSBO                                       | SCALE                 |
| & www.mudgefasteners.com |                                                                                                                                                                                                               |                                                                                                                                                                                                                                              | MATERIAL                 | STAINLESS STEEL                                     | 4.186                 |