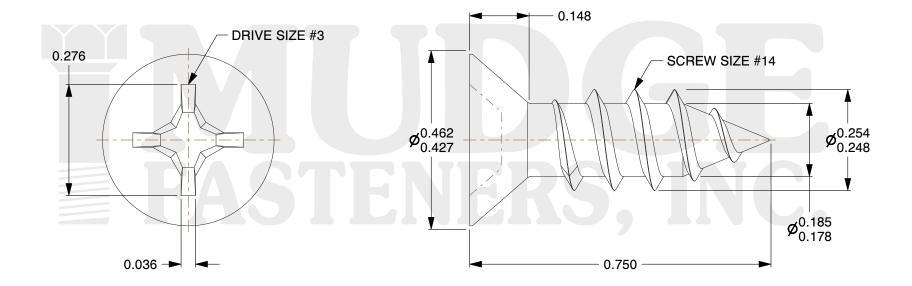

## Notes:

1. HEAD STYLE: FLAT HEAD 2. DRIVE TYPE: PHILLIPS

3. SCREW TYPE: SHEET METAL SCREW

4. STANDARD: ANSI B18.6.4

5. MATERIAL: 18-8 STAINLESS STEEL

@ www.mudgefasteners.com

This file and any associated information and specifications are provided for reference and evaluation purposes only and are subject to change without notice. Mudge Fasteners makes no representations, warranties, or guarantees as to the appropriateness, accuracy, completeness, or suitability for any purpose of the file, information, or specification. You are solely responsible for the use of the file, information, and specifications.

|                          |                                        | UNIT   |
|--------------------------|----------------------------------------|--------|
| COMPONENT<br>DESCRIPTION | #14X3/4 PHILLIPS FLAT SMS<br>STAINLESS | INCH   |
|                          |                                        | SHEET  |
|                          |                                        | 1 of 1 |
| PART NUMBER              | 10214A075SS                            | SCALE  |
| MATERIAL                 | STAINLESS STEEL                        | 4.186  |