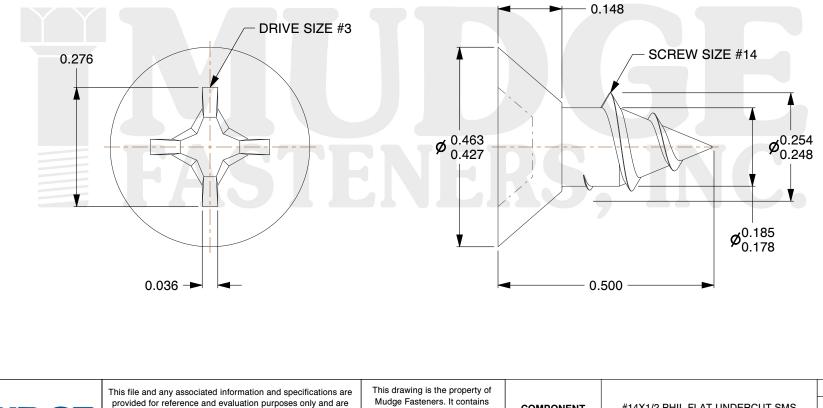

## Notes :

- 1. HEAD STYLE: UNDERCUT FLAT HEAD
- 2. DRIVE TYPE: PHILLIPS
- 3. SCREW TYPE: SHEET METAL SCREW
- 4. THREAD TYPE: TYPE A
- 5. MATERIAL: 18-8 STAINLESS STEEL

provided for reference and evaluation purposes only and are subject to change without notice. Mudge Fasteners makes no representations, warranties, or guarantees as to the appropriateness, accuracy, completeness, or suitability for any purpose of the file, information, or specification. You are solely responsible for the use of the file, information, and specifications.

| COMPONENT<br>DESCRIPTION | #14X1/2 PHIL FLAT UNDERCUT SMS<br>STAINLESS | UNIT   |
|--------------------------|---------------------------------------------|--------|
|                          |                                             | INCH   |
|                          |                                             | SHEET  |
|                          |                                             | 1 of 1 |
| PART NUME                | 10214A050SS                                 | SCALE  |
| MATERIAL                 | 18-8 STAINLESS STEEL                        | 4.499  |