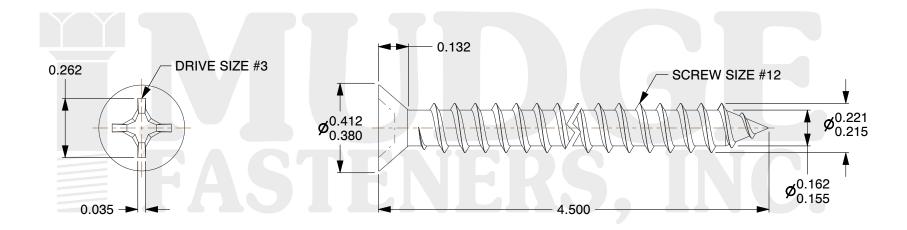

## Notes:

1. HEAD STYLE: FLAT HEAD 2. DRIVE TYPE: PHILLIPS

3. SCREW TYPE: SHEET METAL SCREW

4. STANDARD: ANSI B18.6.4

5. MATERIAL: 18-8 STAINLESS STEEL

@www.mudgefasteners.com

This file and any associated information and specifications are provided for reference and evaluation purposes only and are subject to change without notice. Mudge Fasteners makes no representations, warranties, or guarantees as to the appropriateness, accuracy, completeness, or suitability for any purpose of the file, information, or specification. You are solely responsible for the use of the file, information, and specifications.

|                          |                                          | UNIT   |
|--------------------------|------------------------------------------|--------|
| COMPONENT<br>DESCRIPTION | #12X4-1/2 PHILLIPS FLAT SMS<br>STAINLESS | INCH   |
|                          |                                          | SHEET  |
|                          |                                          | 1 of 1 |
| PART NUMBER              | 10212A450SS                              | SCALE  |
| MATERIAL                 | STAINLESS STEEL                          | 2.354  |