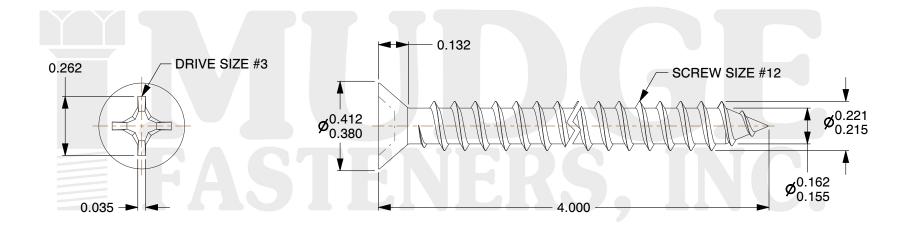

## Notes:

1. HEAD STYLE: FLAT HEAD 2. DRIVE TYPE: PHILLIPS

3. SCREW TYPE: SHEET METAL SCREW

4. STANDARD: ANSI B18.6.4

5. MATERIAL: 18-8 STAINLESS STEEL

6. FINISH: ANTIQUE COPPER

@ www.mudgefasteners.com

This file and any associated information and specifications are provided for reference and evaluation purposes only and are subject to change without notice. Mudge Fasteners makes no representations, warranties, or guarantees as to the appropriateness, accuracy, completeness, or suitability for any purpose of the file, information, or specification. You are solely responsible for the use of the file, information, and specifications.

| COMPONENT<br>DESCRIPTION | #12X4 PHIL FLT SMS<br>STNLS ANTIQUE COPPR ANTIQUE<br>COPPER PLATED | UNIT   |
|--------------------------|--------------------------------------------------------------------|--------|
|                          |                                                                    | INCH   |
|                          |                                                                    | SHEET  |
|                          |                                                                    | 1 of 1 |
| PART NUMBER              | 10212A400SSBZ                                                      | SCALE  |
| MATERIAL                 | STAINLESS STEEL                                                    | 2.354  |