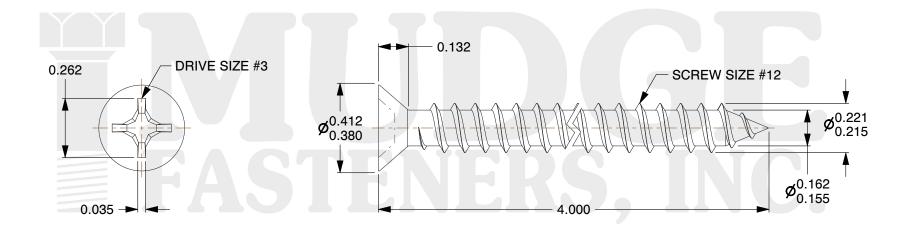

## Notes:

1. HEAD STYLE: FLAT HEAD 2. DRIVE TYPE: PHILLIPS

3. SCREW TYPE: SHEET METAL SCREW

4. STANDARD: ANSI B18.6.4

5. MATERIAL: 18-8 STAINLESS STEEL

6. FINISH: BLACK OXIDE

@ www.mudgefasteners.com

This file and any associated information and specifications are provided for reference and evaluation purposes only and are subject to change without notice. Mudge Fasteners makes no representations, warranties, or guarantees as to the appropriateness, accuracy, completeness, or suitability for any purpose of the file, information, or specification. You are solely responsible for the use of the file, information, and specifications.

| COMPONENT<br>DESCRIPTION | #12X4 PHILLIPS FLAT SMS<br>STAINLESS, BLACK OXIDE | UNIT   |
|--------------------------|---------------------------------------------------|--------|
|                          |                                                   | INCH   |
|                          |                                                   | SHEET  |
|                          |                                                   | 1 of 1 |
| PART NUMBER              | 10212A400SSBO                                     | SCALE  |
| MATERIAL                 | STAINLESS STEEL                                   | 2.354  |