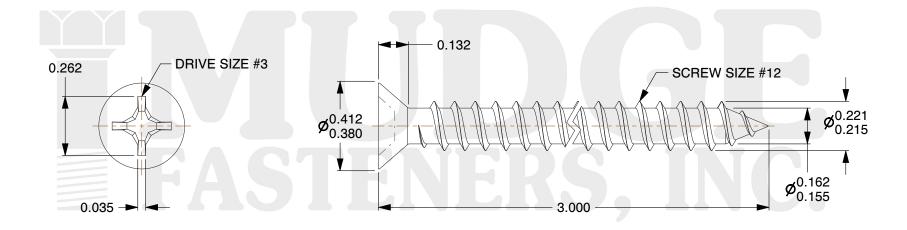

## Notes:

1. HEAD STYLE: FLAT HEAD 2. DRIVE TYPE: PHILLIPS

3. SCREW TYPE: SHEET METAL SCREW

4. STANDARD: ANSI B18.6.4

5. MATERIAL: 18-8 STAINLESS STEEL

6. FINISH: BLACK OXIDE

@ www.mudgefasteners.com

This file and any associated information and specifications are provided for reference and evaluation purposes only and are subject to change without notice. Mudge Fasteners makes no representations, warranties, or guarantees as to the appropriateness, accuracy, completeness, or suitability for any purpose of the file, information, or specification. You are solely responsible for the use of the file, information, and specifications.

|                          |                                                         | UNIT   |
|--------------------------|---------------------------------------------------------|--------|
| COMPONENT<br>DESCRIPTION | #12X3 PHILLIPS FLAT SMS<br>STAINLESS STEEL, BLACK OXIDE | INCH   |
|                          |                                                         | SHEET  |
|                          |                                                         | 1 of 1 |
| PART NUMBER              | 10212A300SSBO                                           | SCALE  |
| MATERIAL                 | STAINLESS STEEL                                         | 2.354  |