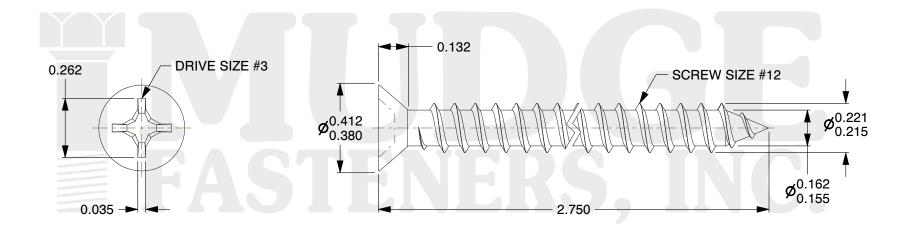

## Notes:

1. HEAD STYLE: FLAT HEAD 2. DRIVE TYPE: PHILLIPS

3. SCREW TYPE: SHEET METAL SCREW

4. STANDARD: ANSI B18.6.4

5. MATERIAL: 18-8 STAINLESS STEEL

@ www.mudgefasteners.com

This file and any associated information and specifications are provided for reference and evaluation purposes only and are subject to change without notice. Mudge Fasteners makes no representations, warranties, or guarantees as to the appropriateness, accuracy, completeness, or suitability for any purpose of the file, information, or specification. You are solely responsible for the use of the file, information, and specifications.

|                          |                                          | UNIT   |
|--------------------------|------------------------------------------|--------|
| COMPONENT<br>DESCRIPTION | #12X2-3/4 PHILLIPS FLAT SMS<br>STAINLESS | INCH   |
|                          |                                          | SHEET  |
|                          |                                          | 1 of 1 |
| PART NUMBER              | 10212A275SS                              | SCALE  |
| MATERIAL                 | STAINLESS STEEL                          | 2.354  |