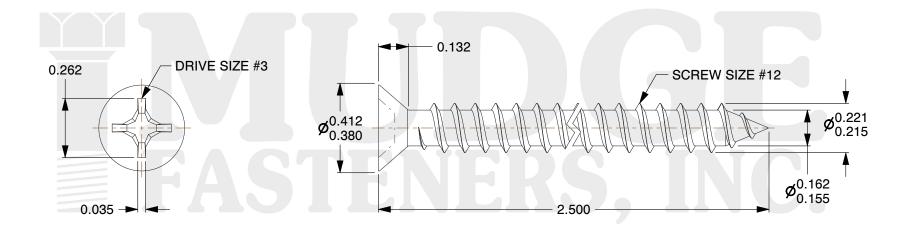

## Notes:

1. HEAD STYLE: FLAT HEAD 2. DRIVE TYPE: PHILLIPS

3. SCREW TYPE: SHEET METAL SCREW

4. STANDARD: ANSI B18.6.4

5. MATERIAL: 18-8 STAINLESS STEEL

@ www.mudgefasteners.com

This file and any associated information and specifications are provided for reference and evaluation purposes only and are subject to change without notice. Mudge Fasteners makes no representations, warranties, or guarantees as to the appropriateness, accuracy, completeness, or suitability for any purpose of the file, information, or specification. You are solely responsible for the use of the file, information, and specifications.

|                          |                                          | UNIT   |
|--------------------------|------------------------------------------|--------|
| COMPONENT<br>DESCRIPTION | #12X2-1/2 PHILLIPS FLAT SMS<br>STAINLESS | INCH   |
|                          |                                          | SHEET  |
|                          |                                          | 1 of 1 |
| PART NUMBER              | 10212A250SS                              | SCALE  |
| MATERIAL                 | STAINLESS STEEL                          | 2.354  |