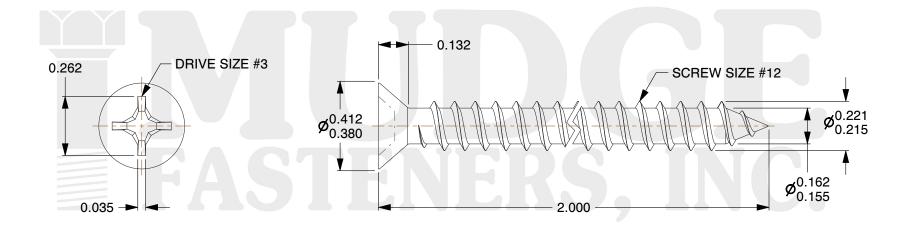

## Notes:

1. HEAD STYLE: FLAT HEAD 2. DRIVE TYPE: PHILLIPS

3. SCREW TYPE: SHEET METAL SCREW

4. STANDARD: ANSI B18.6.4

5. MATERIAL: 316 STAINLESS STEEL

@www.mudgefasteners.com

This file and any associated information and specifications are provided for reference and evaluation purposes only and are subject to change without notice. Mudge Fasteners makes no representations, warranties, or guarantees as to the appropriateness, accuracy, completeness, or suitability for any purpose of the file, information, or specification. You are solely responsible for the use of the file, information, and specifications.

|                          |                                        | UNIT   |
|--------------------------|----------------------------------------|--------|
| COMPONENT<br>DESCRIPTION | #12X2 PHILLIPS FLAT SMS<br>316 STN STL | INCH   |
|                          |                                        | SHEET  |
|                          |                                        | 1 of 1 |
| PART NUMBER              | 10212A200SS316                         | SCALE  |
| MATERIAL                 | 316 STAINLESS STEEL                    | 2.354  |