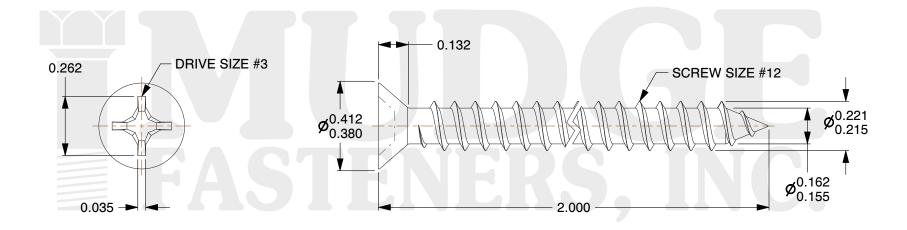

## Notes:

1. HEAD STYLE: FLAT HEAD 2. DRIVE TYPE: PHILLIPS

3. SCREW TYPE: SHEET METAL SCREW

4. STANDARD: ANSI B18.6.4

5. MATERIAL: 18-8 STAINLESS STEEL

@ www.mudgefasteners.com

This file and any associated information and specifications are provided for reference and evaluation purposes only and are subject to change without notice. Mudge Fasteners makes no representations, warranties, or guarantees as to the appropriateness, accuracy, completeness, or suitability for any purpose of the file, information, or specification. You are solely responsible for the use of the file, information, and specifications.

|                          |                                      | UNIT   |
|--------------------------|--------------------------------------|--------|
| COMPONENT<br>DESCRIPTION | #12X2 PHILLIPS FLAT SMS<br>STAINLESS | INCH   |
|                          |                                      | SHEET  |
|                          |                                      | 1 of 1 |
| PART NUMBER              | 10212A200SS                          | SCALE  |
| MATERIAL                 | STAINLESS STEEL                      | 2.354  |