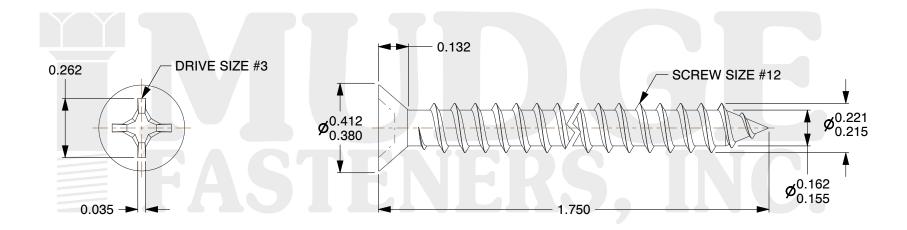

## Notes:

1. HEAD STYLE: FLAT HEAD 2. DRIVE TYPE: PHILLIPS

3. SCREW TYPE: SHEET METAL SCREW

4. STANDARD: ANSI B18.6.4

5. MATERIAL: 18-8 STAINLESS STEEL

@ www.mudgefasteners.com

This file and any associated information and specifications are provided for reference and evaluation purposes only and are subject to change without notice. Mudge Fasteners makes no representations, warranties, or guarantees as to the appropriateness, accuracy, completeness, or suitability for any purpose of the file, information, or specification. You are solely responsible for the use of the file, information, and specifications.

|                          |                                          | UNIT   |
|--------------------------|------------------------------------------|--------|
| COMPONENT<br>DESCRIPTION | #12X1-3/4 PHILLIPS FLAT SMS<br>STAINLESS | INCH   |
|                          |                                          | SHEET  |
|                          |                                          | 1 of 1 |
| PART NUMBER              | 10212A175SS                              | SCALE  |
| MATERIAL                 | STAINLESS STEEL                          | 2.354  |