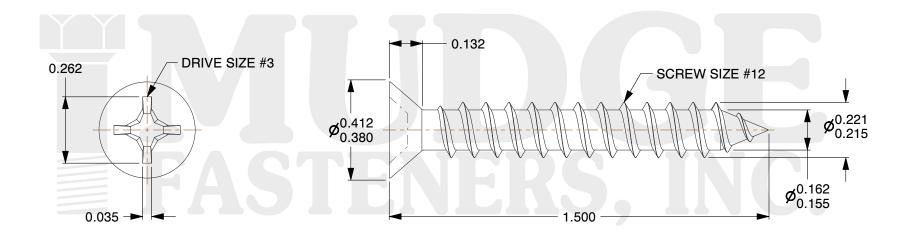

## Notes:

1. HEAD STYLE: FLAT HEAD 2. DRIVE TYPE: PHILLIPS

3. SCREW TYPE: SHEET METAL SCREW

4. STANDARD: ANSI B18.6.4

5. MATERIAL: 18-8 STAINLESS STEEL

@ www.mudgefasteners.com

This file and any associated information and specifications are provided for reference and evaluation purposes only and are subject to change without notice. Mudge Fasteners makes no representations, warranties, or guarantees as to the appropriateness, accuracy, completeness, or suitability for any purpose of the file, information, or specification. You are solely responsible for the use of the file, information, and specifications.

|                          |                                             | UNIT   |
|--------------------------|---------------------------------------------|--------|
| COMPONENT<br>DESCRIPTION | #12X1-1/2 PHILLIPS FLAT SMS<br>STAINLESS ST | INCH   |
|                          |                                             | SHEET  |
|                          |                                             | 1 of 1 |
| PART NUMBER              | 10212A150SS                                 | SCALE  |
| MATERIAL                 | STAINLESS STEEL                             | 2.637  |