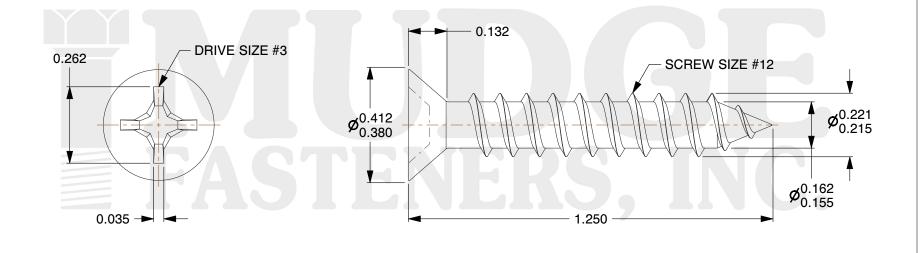

## Notes :

- 1. HEAD STYLE: FLAT HEAD
- 2. DRIVE TYPE: PHILLIPS
- 3. SCREW TYPE: SHEET METAL SCREW
- 4. STANDARD: ANSI B18.6.4
- 5. MATERIAL: 18-8 STAINLESS STEEL
- 6. FINISH: NICKEL BRASS

| FASTENERS, INC.          | <b>S, INC.</b> appropriateness, accuracy, completeness, or suitability for any purpose of the file, information, or specification. You are solely responsible for the use of the file, information, and | This drawing is the property of<br>Mudge Fasteners. It contains<br>confidential proprietary<br>information that is Mudge<br>Fasteners property. Do not<br>disclose to or duplicate for<br>others except as authorized by<br>Mudge Fasteners. | COMPONENT<br>DESCRIPTION | #12X1-1/4 PHIL FLAT SMS<br>STAINLESS NICKEL BRASS | UNIT<br>INCH<br>SHEET<br>1 of 1 |
|--------------------------|---------------------------------------------------------------------------------------------------------------------------------------------------------------------------------------------------------|----------------------------------------------------------------------------------------------------------------------------------------------------------------------------------------------------------------------------------------------|--------------------------|---------------------------------------------------|---------------------------------|
|                          |                                                                                                                                                                                                         |                                                                                                                                                                                                                                              | PART NUMBER              | 10212A125SSNB                                     | SCALE                           |
| & www.mudgefasteners.com |                                                                                                                                                                                                         |                                                                                                                                                                                                                                              | MATERIAL                 | STAINLESS STEEL                                   | 3.038                           |