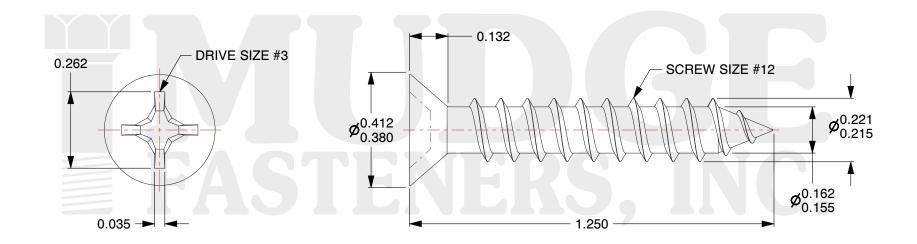

## Notes:

1. HEAD STYLE: FLAT HEAD 2. DRIVE TYPE: PHILLIPS

3. SCREW TYPE: SHEET METAL SCREW

4. STANDARD: ANSI B18.6.4

5. MATERIAL: 18-8 STAINLESS STEEL

@ www.mudgefasteners.com

This file and any associated information and specifications are provided for reference and evaluation purposes only and are subject to change without notice. Mudge Fasteners makes no representations, warranties, or guarantees as to the appropriateness, accuracy, completeness, or suitability for any purpose of the file, information, or specification. You are solely responsible for the use of the file, information, and specifications.

|                          |                                          | UNIT   |
|--------------------------|------------------------------------------|--------|
| COMPONENT<br>DESCRIPTION | #12X1-1/4 PHILLIPS FLAT SMS<br>STAINLESS | INCH   |
|                          |                                          | SHEET  |
|                          |                                          | 1 of 1 |
| PART NUMBER              | 10212A125SS                              | SCALE  |
| MATERIAL                 | STAINLESS STEEL                          | 3.038  |