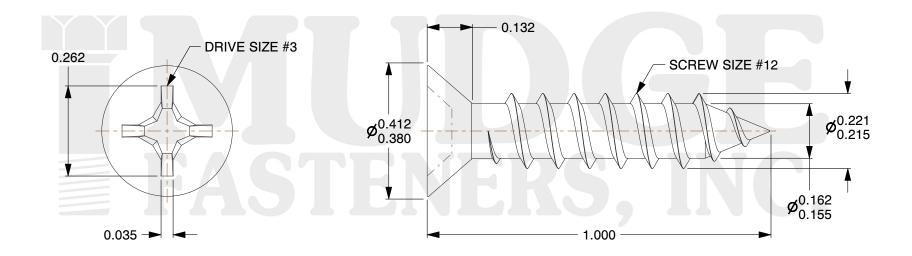

## Notes:

1. HEAD STYLE: FLAT HEAD 2. DRIVE TYPE: PHILLIPS

3. SCREW TYPE: SHEET METAL SCREW

4. STANDARD: ANSI B18.6.4

5. MATERIAL: 18-8 STAINLESS STEEL

@ www.mudgefasteners.com

This file and any associated information and specifications are provided for reference and evaluation purposes only and are subject to change without notice. Mudge Fasteners makes no representations, warranties, or guarantees as to the appropriateness, accuracy, completeness, or suitability for any purpose of the file, information, or specification. You are solely responsible for the use of the file, information, and specifications.

| COMPONENT<br>DESCRIPTION | #12X1 PHILLIPS FLAT SMS<br>STAINLESS STEEL<br>UC70214F GRAY VELVET PAINT | UNIT   |
|--------------------------|--------------------------------------------------------------------------|--------|
|                          |                                                                          | INCH   |
|                          |                                                                          | SHEET  |
|                          |                                                                          | 1 of 1 |
| PART NUMBER              | 10212A100SSGRYVP                                                         | SCALE  |
| MATERIAL                 | STAINLESS STEEL                                                          | 3.582  |