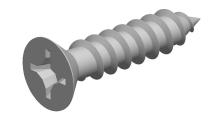

## Notes:

1. HEAD STYLE: FLAT HEAD 2. DRIVE TYPE: PHILLIPS

3. SCREW TYPE: SHEET METAL SCREW

4. STANDARD: ANSI B18.6.4

5. MATERIAL: 18-8 STAINLESS STEEL

6. FINISH: BLACK OXIDE

g www.mudgefasteners.com

This file and any associated information and specifications are provided for reference and evaluation purposes only and are subject to change without notice. Mudge Fasteners makes no representations, warranties, or guarantees as to the appropriateness, accuracy, completeness, or suitability for any purpose of the file, information, or specification. You are solely responsible for the use of the file, information, and specifications.

|                          |                                                        | UNIT   |
|--------------------------|--------------------------------------------------------|--------|
| COMPONENT<br>DESCRIPTION | #12X1 PHILLIPS FLAT SMS<br>STAINLESS STEEL BLACK OXIDE | INCH   |
|                          |                                                        | SHEET  |
|                          |                                                        | 1 of 1 |
| PART NUMBER              | 10212A100SSBO                                          | SCALE  |
| MATERIAL                 | STAINLESS STEEL                                        | 3.582  |