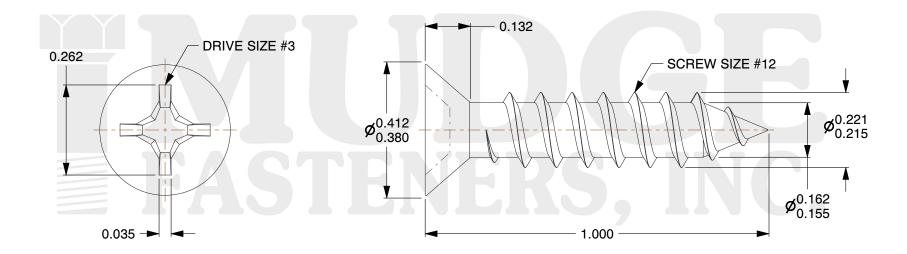

## Notes:

1. HEAD STYLE: FLAT HEAD 2. DRIVE TYPE: PHILLIPS

3. SCREW TYPE: SHEET METAL SCREW

4. STANDARD: ANSI B18.6.4

5. MATERIAL: 18-8 STAINLESS STEEL

6. FINISH: BLACK OXIDE

g www.mudgefasteners.com

This file and any associated information and specifications are provided for reference and evaluation purposes only and are subject to change without notice. Mudge Fasteners makes no representations, warranties, or guarantees as to the appropriateness, accuracy, completeness, or suitability for any purpose of the file, information, or specification. You are solely responsible for the use of the file, information, and specifications.

|                          |                                                        | UNIT   |
|--------------------------|--------------------------------------------------------|--------|
| COMPONENT<br>DESCRIPTION | #12X1 PHILLIPS FLAT SMS<br>STAINLESS STEEL BLACK OXIDE | INCH   |
|                          |                                                        | SHEET  |
|                          |                                                        | 1 of 1 |
| PART NUMBER              | 10212A100SSBO                                          | SCALE  |
| MATERIAL                 | STAINLESS STEEL                                        | 3.582  |