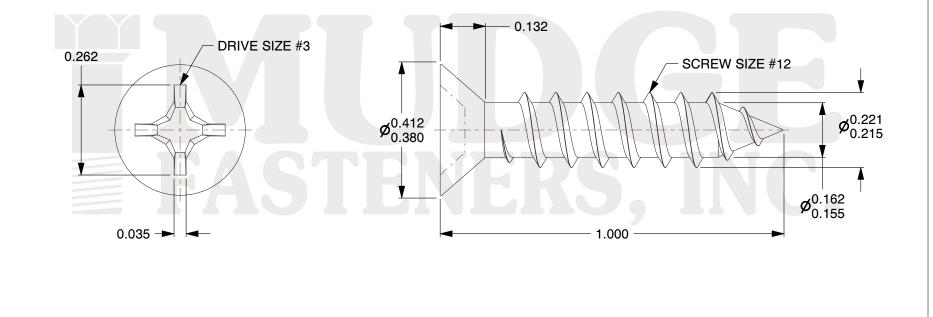

## Notes :

- 1. HEAD STYLE: FLAT HEAD
- 2. DRIVE TYPE: PHILLIPS
- 3. SCREW TYPE: SHEET METAL SCREW
- 4. STANDARD: ANSI B18.6.4
- 5. MATERIAL: 316 STAINLESS STEEL

| FASTENERS, INC.          | This file and any associated information and specifications are<br>provided for reference and evaluation purposes only and are<br>subject to change without notice. Mudge Fasteners makes no<br>representations, warranties, or guarantees as to the<br>appropriateness, accuracy, completeness, or suitability for any<br>purpose of the file, information, or specification. You are | only and are<br>ers makes no<br>as to the<br>tability for any<br>n. You areMudge Fasteners. It contains<br>confidential proprietary<br>information that is Mudge<br>Fasteners property. Do not<br>disclose to or duplicate for | COMPONENT<br>DESCRIPTION | #12X1 PHILLIPS FLAT SMS<br>STAINLESS STEEL 316 | UNIT<br>INCH<br>SHEET<br>1 of 1 |
|--------------------------|----------------------------------------------------------------------------------------------------------------------------------------------------------------------------------------------------------------------------------------------------------------------------------------------------------------------------------------------------------------------------------------|--------------------------------------------------------------------------------------------------------------------------------------------------------------------------------------------------------------------------------|--------------------------|------------------------------------------------|---------------------------------|
|                          | solely responsible for the use of the file, information, and                                                                                                                                                                                                                                                                                                                           |                                                                                                                                                                                                                                | PART NUMBER              | 10212A100SS316                                 | SCALE                           |
| 8 www.mudgefasteners.com |                                                                                                                                                                                                                                                                                                                                                                                        |                                                                                                                                                                                                                                | MATERIAL                 | 316 STAINLESS STEEL                            | 3.582                           |