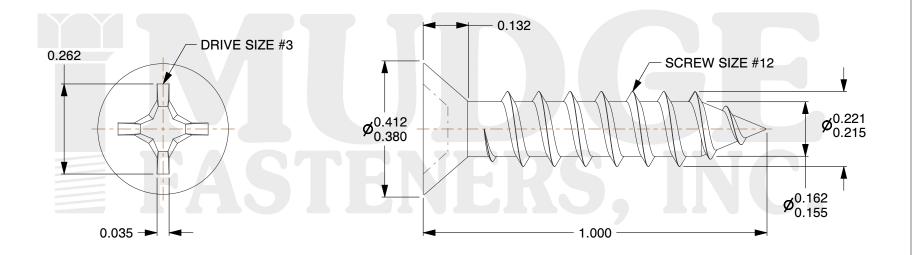

## Notes:

1. HEAD STYLE: FLAT HEAD 2. DRIVE TYPE: PHILLIPS

3. SCREW TYPE: SHEET METAL SCREW

4. STANDARD: ANSI B18.6.4

5. MATERIAL: 18-8 STAINLESS STEEL

@ www.mudgefasteners.com

This file and any associated information and specifications are provided for reference and evaluation purposes only and are subject to change without notice. Mudge Fasteners makes no representations, warranties, or guarantees as to the appropriateness, accuracy, completeness, or suitability for any purpose of the file, information, or specification. You are solely responsible for the use of the file, information, and specifications.

|                          |                                            | UNIT   |
|--------------------------|--------------------------------------------|--------|
| COMPONENT<br>DESCRIPTION | #12X1 PHILLIPS FLAT SMS<br>STAINLESS STEEL | INCH   |
|                          |                                            | SHEET  |
|                          |                                            | 1 of 1 |
| PART NUMBER              | 10212A100SS                                | SCALE  |
| MATERIAL                 | STAINLESS STEEL                            | 3.582  |