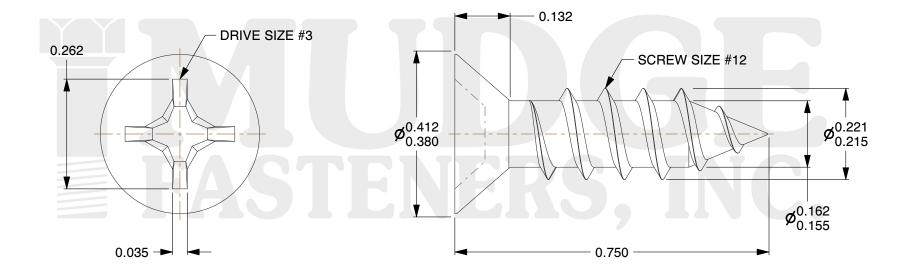

## Notes:

1. HEAD STYLE: FLAT HEAD 2. DRIVE TYPE: PHILLIPS

3. SCREW TYPE: SHEET METAL SCREW

4. STANDARD: ANSI B18.6.4

5. MATERIAL: 18-8 STAINLESS STEEL

6. FINISH: BLACK ZINC

@ www.mudgefasteners.com

This file and any associated information and specifications are provided for reference and evaluation purposes only and are subject to change without notice. Mudge Fasteners makes no representations, warranties, or guarantees as to the appropriateness, accuracy, completeness, or suitability for any purpose of the file, information, or specification. You are solely responsible for the use of the file, information, and specifications.

|                          |                                             | UNIT   |
|--------------------------|---------------------------------------------|--------|
| COMPONENT<br>DESCRIPTION | #12X3/4 PHILLIPS FLAT SMS<br>STNLS BLACK ZC | INCH   |
|                          |                                             | SHEET  |
|                          |                                             | 1 of 1 |
| PART NUMBER              | 10212A075SSZ4                               | SCALE  |
| MATERIAL                 | STAINLESS STEEL                             | 4.363  |