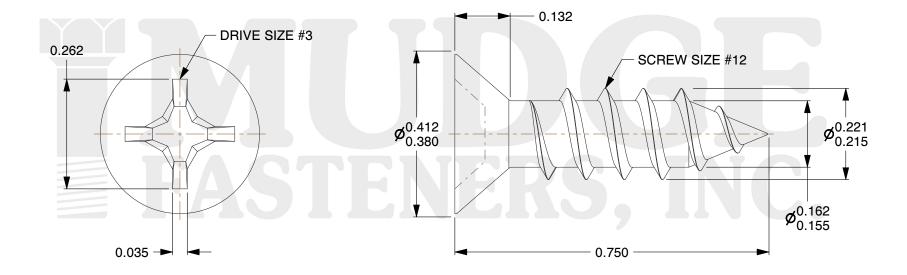

## Notes:

1. HEAD STYLE: FLAT HEAD 2. DRIVE TYPE: PHILLIPS

3. SCREW TYPE: SHEET METAL SCREW

4. STANDARD: ANSI B18.6.4

5. MATERIAL: 18-8 STAINLESS STEEL

6. FINISH: ANTIQUE COPPER

g www.mudgefasteners.com

This file and any associated information and specifications are provided for reference and evaluation purposes only and are subject to change without notice. Mudge Fasteners makes no representations, warranties, or guarantees as to the appropriateness, accuracy, completeness, or suitability for any purpose of the file, information, or specification. You are solely responsible for the use of the file, information, and specifications.

| COMPONENT<br>DESCRIPTION | #12X3/4 PHIL FLT SMS<br>STNLS ANTIQUE COPPR ANTIQUE<br>COPPER PLATED | UNIT   |
|--------------------------|----------------------------------------------------------------------|--------|
|                          |                                                                      | INCH   |
|                          |                                                                      | SHEET  |
|                          |                                                                      | 1 of 1 |
| PART NUMBER              | 10212A075SSBZ                                                        | SCALE  |
| MATERIAL                 | STAINLESS STEEL                                                      | 4.363  |