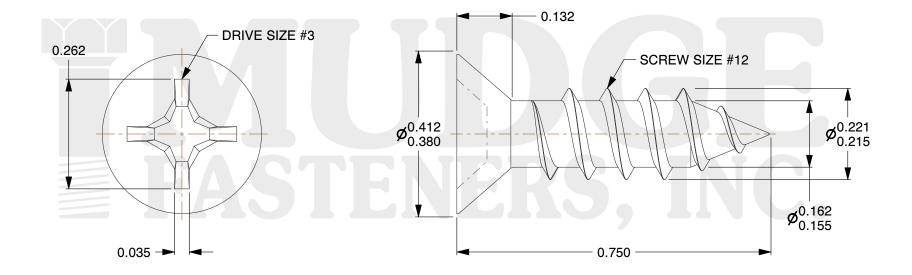

## Notes:

1. HEAD STYLE: FLAT HEAD 2. DRIVE TYPE: PHILLIPS

3. SCREW TYPE: SHEET METAL SCREW

4. STANDARD: ANSI B18.6.4

5. MATERIAL: 316 STAINLESS STEEL

@ www.mudgefasteners.com

This file and any associated information and specifications are provided for reference and evaluation purposes only and are subject to change without notice. Mudge Fasteners makes no representations, warranties, or guarantees as to the appropriateness, accuracy, completeness, or suitability for any purpose of the file, information, or specification. You are solely responsible for the use of the file, information, and specifications.

|                          |                                              | UNIT   |
|--------------------------|----------------------------------------------|--------|
| COMPONENT<br>DESCRIPTION | #12X3/4 PHILLIPS FLAT SMS<br>*316* STAINLESS | INCH   |
|                          |                                              | SHEET  |
|                          |                                              | 1 of 1 |
| PART NUMBER              | 10212A075SS316                               | SCALE  |
| MATERIAL                 | 316 STAINLESS STEEL                          | 4.363  |