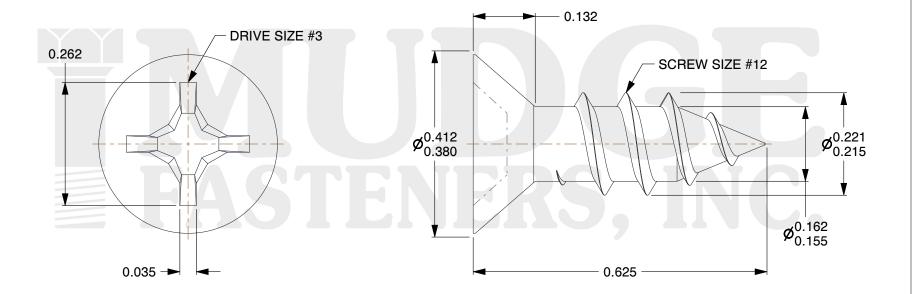

## Notes:

1. HEAD STYLE: FLAT HEAD 2. DRIVE TYPE: PHILLIPS

3. SCREW TYPE: SHEET METAL SCREW

4. STANDARD: ANSI B18.6.4

5. MATERIAL: 18-8 STAINLESS STEEL

provided for reference and evaluation purposes only and are subject to change without notice. Mudge Fasteners makes no representations, warranties, or guarantees as to the appropriateness, accuracy, completeness, or suitability for any purpose of the file, information, or specification. You are solely responsible for the use of the file, information, and specifications.

|                          |                                              | UNIT   |
|--------------------------|----------------------------------------------|--------|
| COMPONENT<br>DESCRIPTION | #12X5/8 PHILLIPS FLAT SMS<br>STAINLESS STEEL | INCH   |
|                          |                                              | SHEET  |
|                          |                                              | 1 of 1 |
| PART NUMBER              | 10212A062SS                                  | SCALE  |
| MATERIAL                 | STAINLESS STEEL                              | 4.897  |