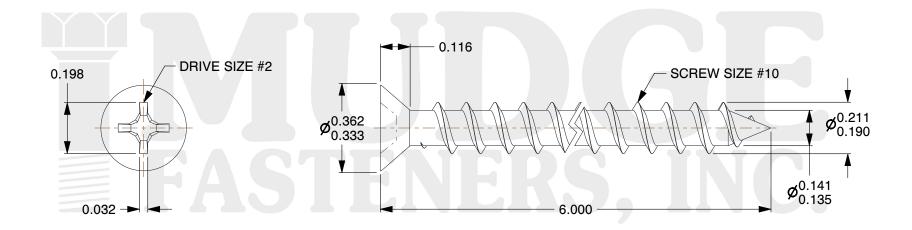

## Notes:

1. HEAD STYLE: FLAT HEAD 2. DRIVE TYPE: PHILLIPS

3. SCREW TYPE: PARTICLE BOARD SCREW

4. STANDARD: ANSI B18.6.45. MATERIAL: CARBON STEEL

6. FINISH: BLACK ZINC

@ www.mudgefasteners.com

This file and any associated information and specifications are provided for reference and evaluation purposes only and are subject to change without notice. Mudge Fasteners makes no representations, warranties, or guarantees as to the appropriateness, accuracy, completeness, or suitability for any purpose of the file, information, or specification. You are solely responsible for the use of the file, information, and specifications.

| COMPONENT<br>DESCRIPTION | 10X6 PHIL FLAT PBS<br>BLK ZC PLASTIC WOOD LIGHT<br>REDWOOD PAINT | UNIT   |
|--------------------------|------------------------------------------------------------------|--------|
|                          |                                                                  | INCH   |
|                          |                                                                  | SHEET  |
|                          |                                                                  | 1 of 1 |
| PART NUMBER              | 10210C600Z4PWLTRWP                                               | SCALE  |
| MATERIAL                 | CARBON STEEL                                                     | 2.677  |