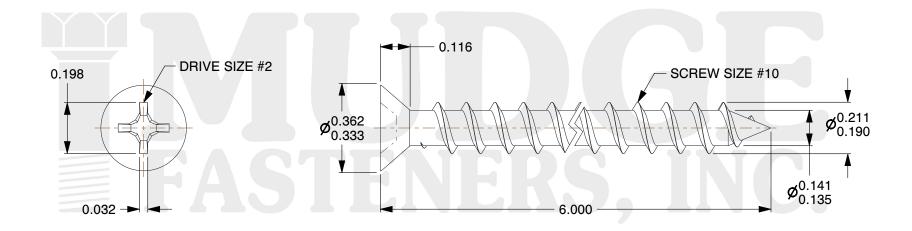

## Notes:

1. HEAD STYLE: FLAT HEAD 2. DRIVE TYPE: PHILLIPS

3. SCREW TYPE: PARTICLE BOARD SCREW

4. STANDARD: ANSI B18.6.45. MATERIAL: CARBON STEEL

6. FINISH: BLACK ZINC

@ www.mudgefasteners.com

This file and any associated information and specifications are provided for reference and evaluation purposes only and are subject to change without notice. Mudge Fasteners makes no representations, warranties, or guarantees as to the appropriateness, accuracy, completeness, or suitability for any purpose of the file, information, or specification. You are solely responsible for the use of the file, information, and specifications.

| COMPONENT<br>DESCRIPTION | 10X6 PH FLAT PBS<br>BLACK ZINC PLASTIC WOOD BROWN<br>PAINT | UNIT   |
|--------------------------|------------------------------------------------------------|--------|
|                          |                                                            | INCH   |
|                          |                                                            | SHEET  |
|                          |                                                            | 1 of 1 |
| PART NUMBER              | 10210C600Z4PWBRWNP                                         | SCALE  |
| MATERIAL                 | CARBON STEEL                                               | 2.677  |