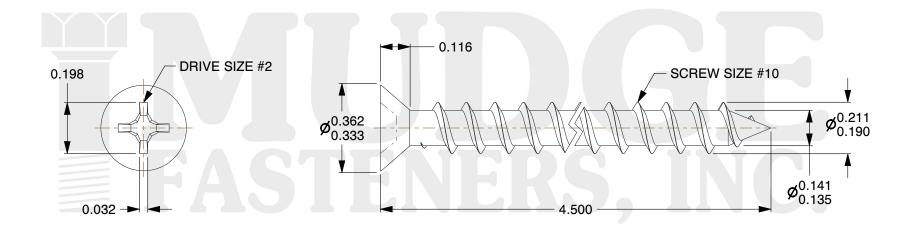

## Notes:

1. HEAD STYLE: FLAT HEAD 2. DRIVE TYPE: PHILLIPS

3. SCREW TYPE: PARTICLE BOARD SCREW

4. STANDARD: ANSI B18.6.45. MATERIAL: CARBON STEEL

6. FINISH: BLACK ZINC

@ www.mudgefasteners.com

This file and any associated information and specifications are provided for reference and evaluation purposes only and are subject to change without notice. Mudge Fasteners makes no representations, warranties, or guarantees as to the appropriateness, accuracy, completeness, or suitability for any purpose of the file, information, or specification. You are solely responsible for the use of the file, information, and specifications.

| COMPONENT<br>DESCRIPTION | 10X4-1/2 PH FLT PBS<br>BLK ZC PLASTIC WOOD LIGHT<br>REDWOOD PAINT | UNIT   |
|--------------------------|-------------------------------------------------------------------|--------|
|                          |                                                                   | INCH   |
|                          |                                                                   | SHEET  |
|                          |                                                                   | 1 of 1 |
| PART NUMBER              | 10210C450Z4PWLTRWP                                                | SCALE  |
| MATERIAL                 | CARBON STEEL                                                      | 2.677  |