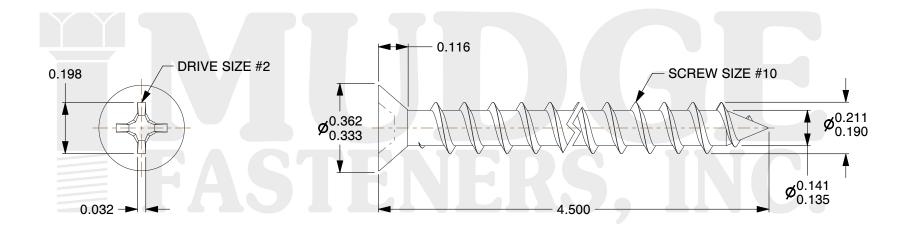

## Notes:

1. HEAD STYLE: FLAT HEAD 2. DRIVE TYPE: PHILLIPS

3. SCREW TYPE: PARTICLE BOARD SCREW

4. STANDARD: ANSI B18.6.45. MATERIAL: CARBON STEEL

6. FINISH: BLACK ZINC

@ www.mudgefasteners.com

This file and any associated information and specifications are provided for reference and evaluation purposes only and are subject to change without notice. Mudge Fasteners makes no representations, warranties, or guarantees as to the appropriateness, accuracy, completeness, or suitability for any purpose of the file, information, or specification. You are solely responsible for the use of the file, information, and specifications.

| COMPONENT<br>DESCRIPTION | 10X4-1/2 PH FLAT PBS<br>BLK ZC PLASTIC WOOD BROWN PAINT | UNIT   |
|--------------------------|---------------------------------------------------------|--------|
|                          |                                                         | INCH   |
|                          |                                                         | SHEET  |
|                          |                                                         | 1 of 1 |
| PART NUMBER              | 10210C450Z4PWBRWNP                                      | SCALE  |
| MATERIAL                 | CARBON STEEL                                            | 2.677  |