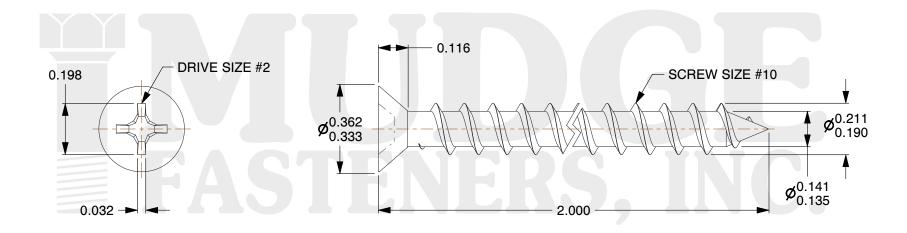

## Notes:

1. HEAD STYLE: FLAT HEAD 2. DRIVE TYPE: PHILLIPS

3. SCREW TYPE: PARTICLE BOARD SCREW

4. STANDARD: ANSI B18.6.45. MATERIAL: CARBON STEEL

6. FINISH: BLACK OXIDE

representations, warranties, or guarantees as to the appropriateness, accuracy, completeness, or suitability for any purpose of the file, information, or specification. You are solely responsible for the use of the file, information, and specifications.

| COMPONENT<br>DESCRIPTION | #10X 2 PHILLIPS FLAT PBS<br>BLACK OXIDE | UNIT   |
|--------------------------|-----------------------------------------|--------|
|                          |                                         | INCH   |
|                          |                                         | SHEET  |
|                          |                                         | 1 of 1 |
| PART NUMBER              | 10210C200BO                             | SCALE  |
| MATERIAL                 | CARBON STEEL                            | 2.677  |