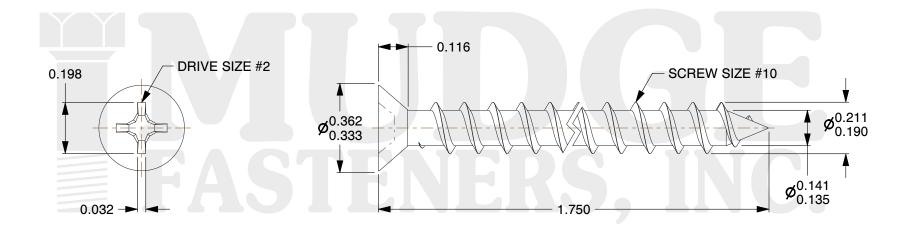

## Notes:

1. HEAD STYLE: FLAT HEAD 2. DRIVE TYPE: PHILLIPS

3. SCREW TYPE: PARTICLE BOARD SCREW

4. STANDARD: ANSI B18.6.45. MATERIAL: CARBON STEEL

6. FINISH: BLACK ZINC

@ www.mudgefasteners.com

This file and any associated information and specifications are provided for reference and evaluation purposes only and are subject to change without notice. Mudge Fasteners makes no representations, warranties, or guarantees as to the appropriateness, accuracy, completeness, or suitability for any purpose of the file, information, or specification. You are solely responsible for the use of the file, information, and specifications.

|                          |                                        | UNIT   |
|--------------------------|----------------------------------------|--------|
| COMPONENT<br>DESCRIPTION | 10X1-3/4 PHIL FLAT PBS<br>, BLACK ZINC | INCH   |
|                          |                                        | SHEET  |
|                          |                                        | 1 of 1 |
| PART NUMBER              | 10210C175Z4                            | SCALE  |
| MATERIAL                 | CARBON STEEL                           | 2.677  |