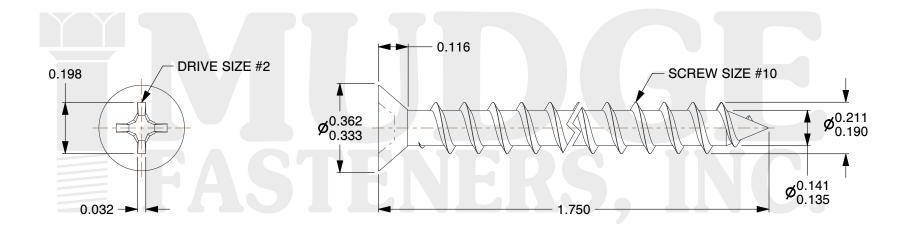

## Notes:

1. HEAD STYLE: FLAT HEAD 2. DRIVE TYPE: PHILLIPS

3. SCREW TYPE: PARTICLE BOARD SCREW

4. STANDARD: ANSI B18.6.45. MATERIAL: CARBON STEEL

6. FINISH: BLACK OXIDE

subject to change without notice. Mudge Fasteners makes no representations, warranties, or guarantees as to the appropriateness, accuracy, completeness, or suitability for any purpose of the file, information, or specification. You are solely responsible for the use of the file, information, and specifications.

|                          |                                      | UNIT   |
|--------------------------|--------------------------------------|--------|
| COMPONENT<br>DESCRIPTION | 10X1-3/4 PHIL FLAT PBS<br>, BLACK OX | INCH   |
|                          |                                      | SHEET  |
|                          |                                      | 1 of 1 |
| PART NUMBER              | 10210C175BO                          | SCALE  |
| MATERIAL                 | CARBON STEEL                         | 2.677  |