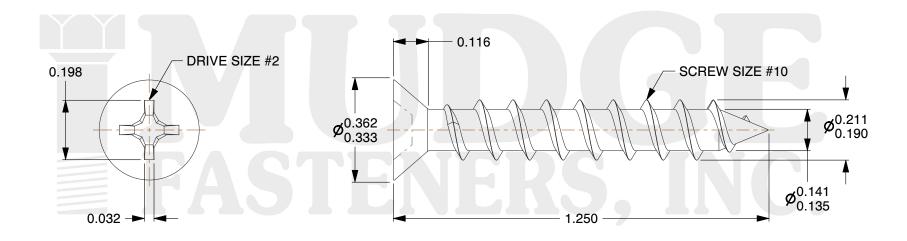

## Notes:

1. HEAD STYLE: FLAT HEAD 2. DRIVE TYPE: PHILLIPS

3. SCREW TYPE: PARTICLE BOARD SCREW

4. STANDARD: ANSI B18.6.45. MATERIAL: CARBON STEEL

6. FINISH: ZINC PLATED

@ www.mudgefasteners.com

This file and any associated information and specifications are provided for reference and evaluation purposes only and are subject to change without notice. Mudge Fasteners makes no representations, warranties, or guarantees as to the appropriateness, accuracy, completeness, or suitability for any purpose of the file, information, or specification. You are solely responsible for the use of the file, information, and specifications.

|                          |                                  | UNIT   |
|--------------------------|----------------------------------|--------|
| COMPONENT<br>DESCRIPTION | 10X1-1/4 PHIL FLAT PBS<br>, ZINC | INCH   |
|                          |                                  | SHEET  |
|                          |                                  | 1 of 1 |
| PART NUMBER              | 10210C125ZC                      | SCALE  |
| MATERIAL                 | CARBON STEEL                     | 3.130  |