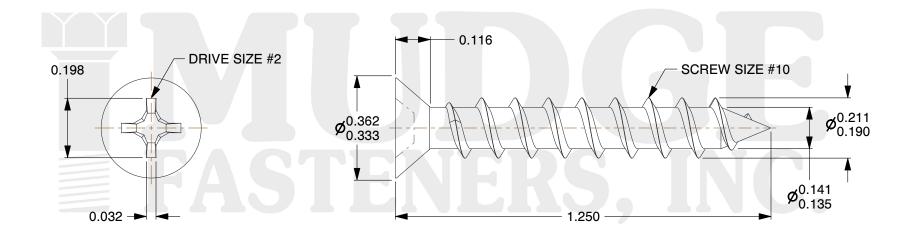

## Notes:

1. HEAD STYLE: FLAT HEAD 2. DRIVE TYPE: PHILLIPS

3. SCREW TYPE: PARTICLE BOARD SCREW

4. STANDARD: ANSI B18.6.45. MATERIAL: CARBON STEEL

6. FINISH: BLACK ZINC

purpose solely res

This file and any associated information and specifications are provided for reference and evaluation purposes only and are subject to change without notice. Mudge Fasteners makes no representations, warranties, or guarantees as to the appropriateness, accuracy, completeness, or suitability for any purpose of the file, information, or specification. You are solely responsible for the use of the file, information, and specifications.

|                          |                                        | UNIT   |
|--------------------------|----------------------------------------|--------|
| COMPONENT<br>DESCRIPTION | 10X1-1/4 PHIL FLAT PBS<br>, BLACK ZINC | INCH   |
|                          |                                        | SHEET  |
|                          |                                        | 1 of 1 |
| PART NUMBER              | 10210C125Z4                            | SCALE  |
| MATERIAL                 | CARBON STEEL                           | 3.130  |